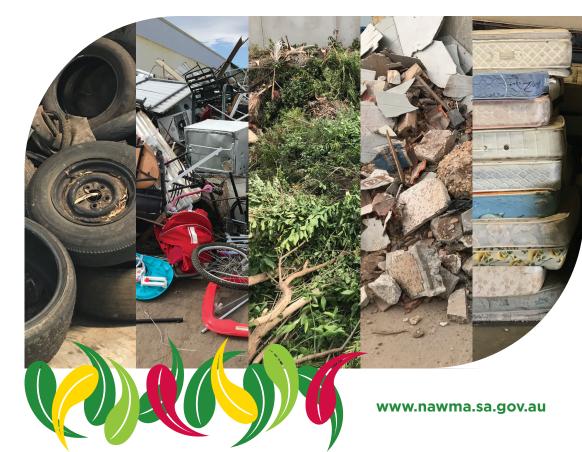

# POORAKA AND EDINBURGH NORTH RESOURCE RECOVERY CENTRES

The Northern Adelaide Waste Management Authority has two Resource Recovery Centres where a range of items can be recycled and responsibly disposed of.

| Other Items                          |                                                                    |  |  |  |
|--------------------------------------|--------------------------------------------------------------------|--|--|--|
| Metal                                | Free                                                               |  |  |  |
| Car Batteries                        | Free                                                               |  |  |  |
| E-Waste - TVs, Computers             | Free                                                               |  |  |  |
| Polystyrene                          | Edinburgh North: Free                                              |  |  |  |
| Polystyrene                          | Pooraka: General waste fees apply                                  |  |  |  |
| Cardboard                            | Free                                                               |  |  |  |
| Paint                                | Free                                                               |  |  |  |
| Gas Cylinders                        | Free                                                               |  |  |  |
| Fluorescent Tubes                    | Free                                                               |  |  |  |
| Household Batteries                  | Free                                                               |  |  |  |
| X-rays                               | Free                                                               |  |  |  |
| Waste Oil - Max 20 litres per person | Charge for vessel only                                             |  |  |  |
| All Mattresses                       | \$55                                                               |  |  |  |
| All Ensemble Bases                   | \$55                                                               |  |  |  |
| Car Tyres off-rim                    | \$20                                                               |  |  |  |
| Car Tyres on-rim                     | \$29                                                               |  |  |  |
| Larger Tyres                         | Light truck/4WD: \$43<br>Truck: \$74<br>Large truck/tractor: \$204 |  |  |  |